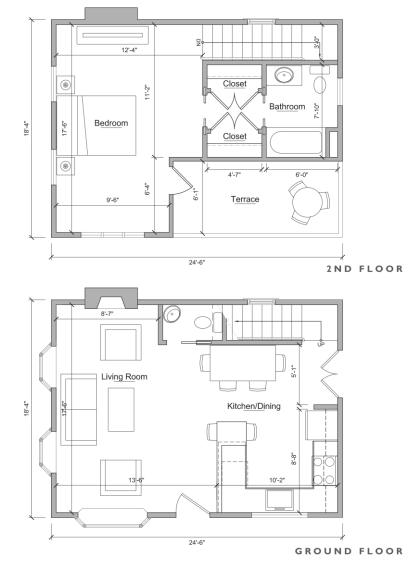

## **10 E Hartwell - Proposed Plan**

- Converting cottage into a 805 sq. ft One Bedroom bi-level home with Private Entry, Private Deck, Shared Courtyard, Off-Street Parking, Central A/C, and In-Unit Laundry
- No Change to other properties at 8137-39 Germantown Ave or 14-16 E Hartwell

#### 10 E Hartwell

- 1st & 2nd FI: one bedroom cottage (805 sf)
- Full exterior restoration of the building