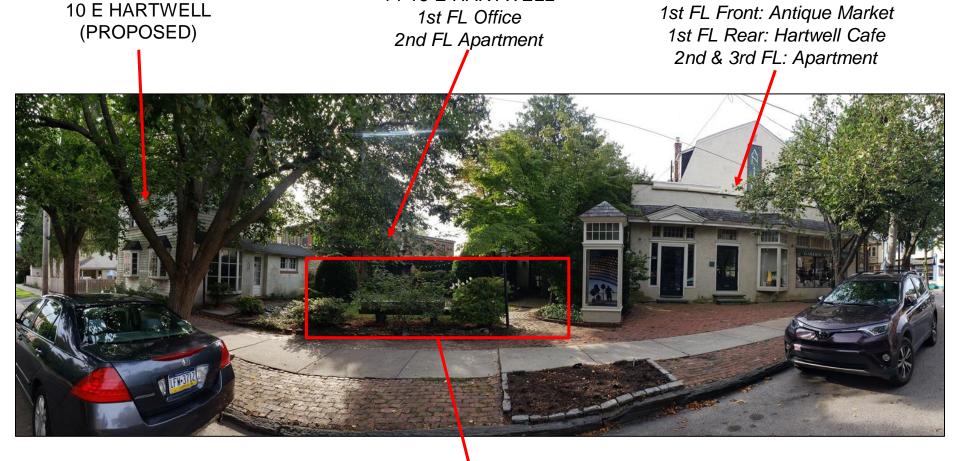

# 8137-39 Germantown Ave (10 E Hartwell Lane)

### Current Use - Mixed

8137-39 GTA (Main Building on Corner)

- 1st FI Front: Retail (775 sf)
- 1st FI Rear: Vacant Cafe (490 sf)
- 2nd & 3rd FI: one-2 bed apt (1110sf)

#### 14-16 Hartwell (Rear Stone Building)

- 1st FI: Office (1330 sf)
- 2nd FI: one-3 bed/2 bath apt (1267sf)

#### 10 E Hartwell - (White Cottage)

• 1st & 2nd FI: vacant commercial (805 sf)