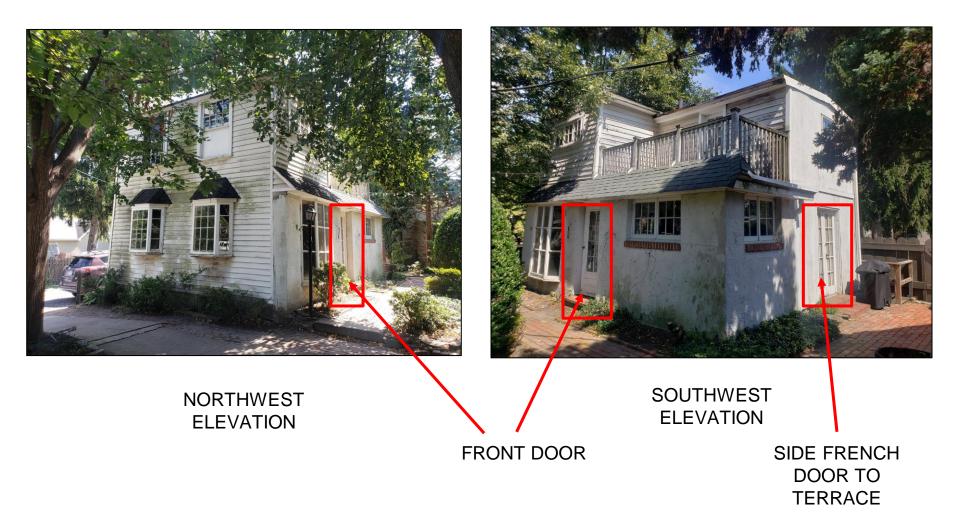

#### 10 E Hartwell

- 1st & 2nd FI: one bedroom cottage (805 sf)
- Full exterior restoration of the building

## **10 E Hartwell - Proposed Plan**

- Converting cottage into a 805 sq. ft One Bedroom bi-level home with Private Entry, Private Deck, Shared Courtyard, Off-Street Parking, Central A/C, and In-Unit Laundry
- No Change to other properties at 8137-39 Germantown Ave or 14-16 E Hartwell