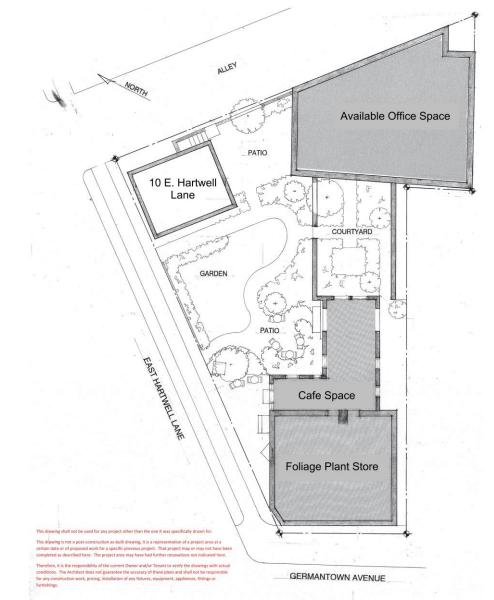

# 8137-39 Germantown Ave (10 E Hartwell Lane)

### Current Use - Mixed

8137-39 GTA (Main Building on Corner)

- 1st FI Front: Retail (775 sf)
- 1st FI Rear: Vacant Cafe (490 sf)
- 2nd & 3rd FI: one-2 bed apt (1110sf)

#### 14-16 Hartwell (Rear Stone Building)

- 1st FI: Office (1330 sf)
- 2nd FI: one-3 bed/2 bath apt (1267sf)

#### 10 E Hartwell - (White Cottage)

• 1st & 2nd FI: vacant commercial (805 sf)

#### SHARED COURTYARD

14-16 E HARTWELL

8137-39 GERMANTOWN AVE