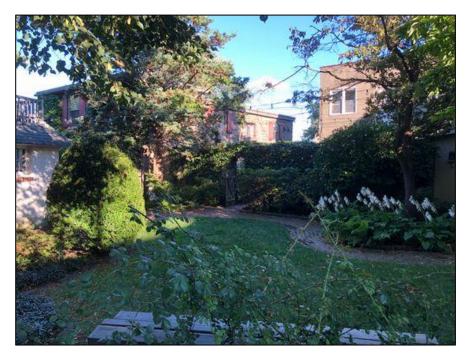

rmantown Ave (10 E Hartwell Lane)



### Current Use - Mixed

8137-39 GTA (Main Building on Corner)

- 1st FI Front: Retail (775 sf)
- 1st FI Rear: Vacant Cafe (490 sf)
- 2nd & 3rd FI: one-2 bed apt (1110sf)

#### 14-16 Hartwell (Rear Stone Building)

- 1st FI: Office (1330 sf)
- 2nd FI: one-3 bed/2 bath apt (1267sf)

#### 10 E Hartwell - (White Cottage)

• 1st & 2nd FI: vacant commercial (805 sf)

#### Proposed Use - Mixed 8137-39 GTA

 No Change to Residential Apartment or Commerical Retail/Cafe Space

#### 14-16 Hartwell (Rear Stone Building)

 No Change to Residential Apartment or Commercial Office Space

#### 10 E Hartwell

- 1st & 2nd FI: one bedroom cottage (805 sf)
- Full exterior restoration of the building

#### SHARED COURTYARD



14-16 E HARTWELL

8137-39 GERMANTOWN AVE









#### SIDE TERRACE CLOSE-UP

#### GARDEN COURTYARD



## **10 E Hartwell - Proposed Plan**

- Converting cottage into a 805 sq. ft One Bedroom bi-level home with Private Entry, Private Deck, Shared Courtyard, Off-Street Parking, Central A/C, and In-Unit Laundry
- No Change to other properties at 8137-39 Germantown Ave or 14-16 E Hartwell