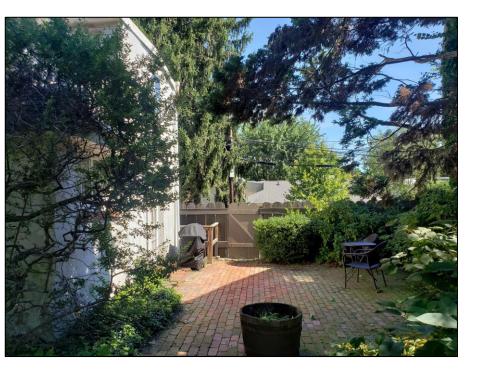

Germantown Ave (10 E Hartwell Lane)



### Current Use - Mixed

8137-39 GTA (Main Building on Corner)

- 1st FI Front: Retail (775 sf)
- 1st FI Rear: Vacant Cafe (490 sf)
- 2nd & 3rd FI: one-2 bed apt (1110sf)

#### 14-16 Hartwell (Rear Stone Building)

- 1st FI: Office (1330 sf)
- 2nd FI: one-3 bed/2 bath apt (1267sf)

#### 10 E Hartwell - (White Cottage)

• 1st & 2nd FI: vacant commercial (805 sf)

#### Proposed Use - Mixed 8137-39 GTA

 No Change to Residential Apartment or Commerical Retail/Cafe Space

#### 14-16 Hartwell (Rear Stone Building)

 No Change to Residential Apartment or Commercial Office Space

#### 10 E Hartwell

- 1st & 2nd FI: one bedroom cottage (805 sf)
- Full exterior restoration of the building

#### SHARED COURTYARD



14-16 E HARTWELL

8137-39 GERMANTOWN AVE









#### SIDE TERRACE CLOSE-UP

#### GARDEN COURTYARD



## **10 E Hartwell - Proposed Plan**

- Converting cottage into a 805 sq. ft One Bedroom bi-level home with Private Entry, Private Deck, Shared Courtyard, Off-Street Parking, Central A/C, and In-Unit Laundry
- No Change to other properties at 8137-39 Germantown Ave or 14-16 E Hartwell