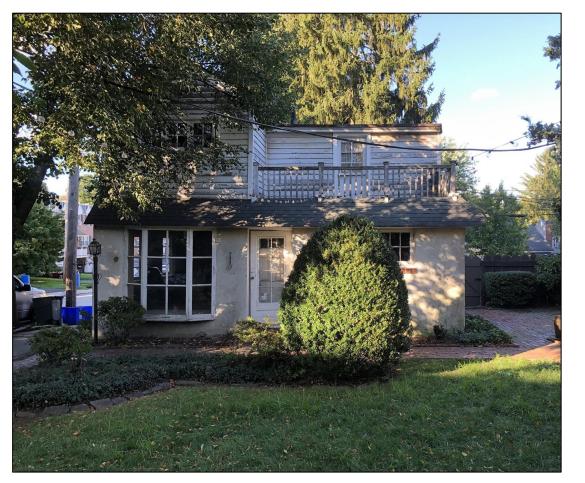

#### 10 E Hartwell - (White Cottage)

• 1st & 2nd FI: vacant commercial (805 sf)

#### 10 E Hartwell

- 1st & 2nd FI: one bedroom cottage (805 sf)
- Full exterior restoration of the building

## **10 E Hartwell - Proposed Plan**

- Converting cottage into a 805 sq. ft One Bedroom bi-level home with Private Entry, Private Deck, Shared Courtyard, Off-Street Parking, Central A/C, and In-Unit Laundry
- No Change to other properties at 8137-39 Germantown Ave or 14-16 E Hartwell