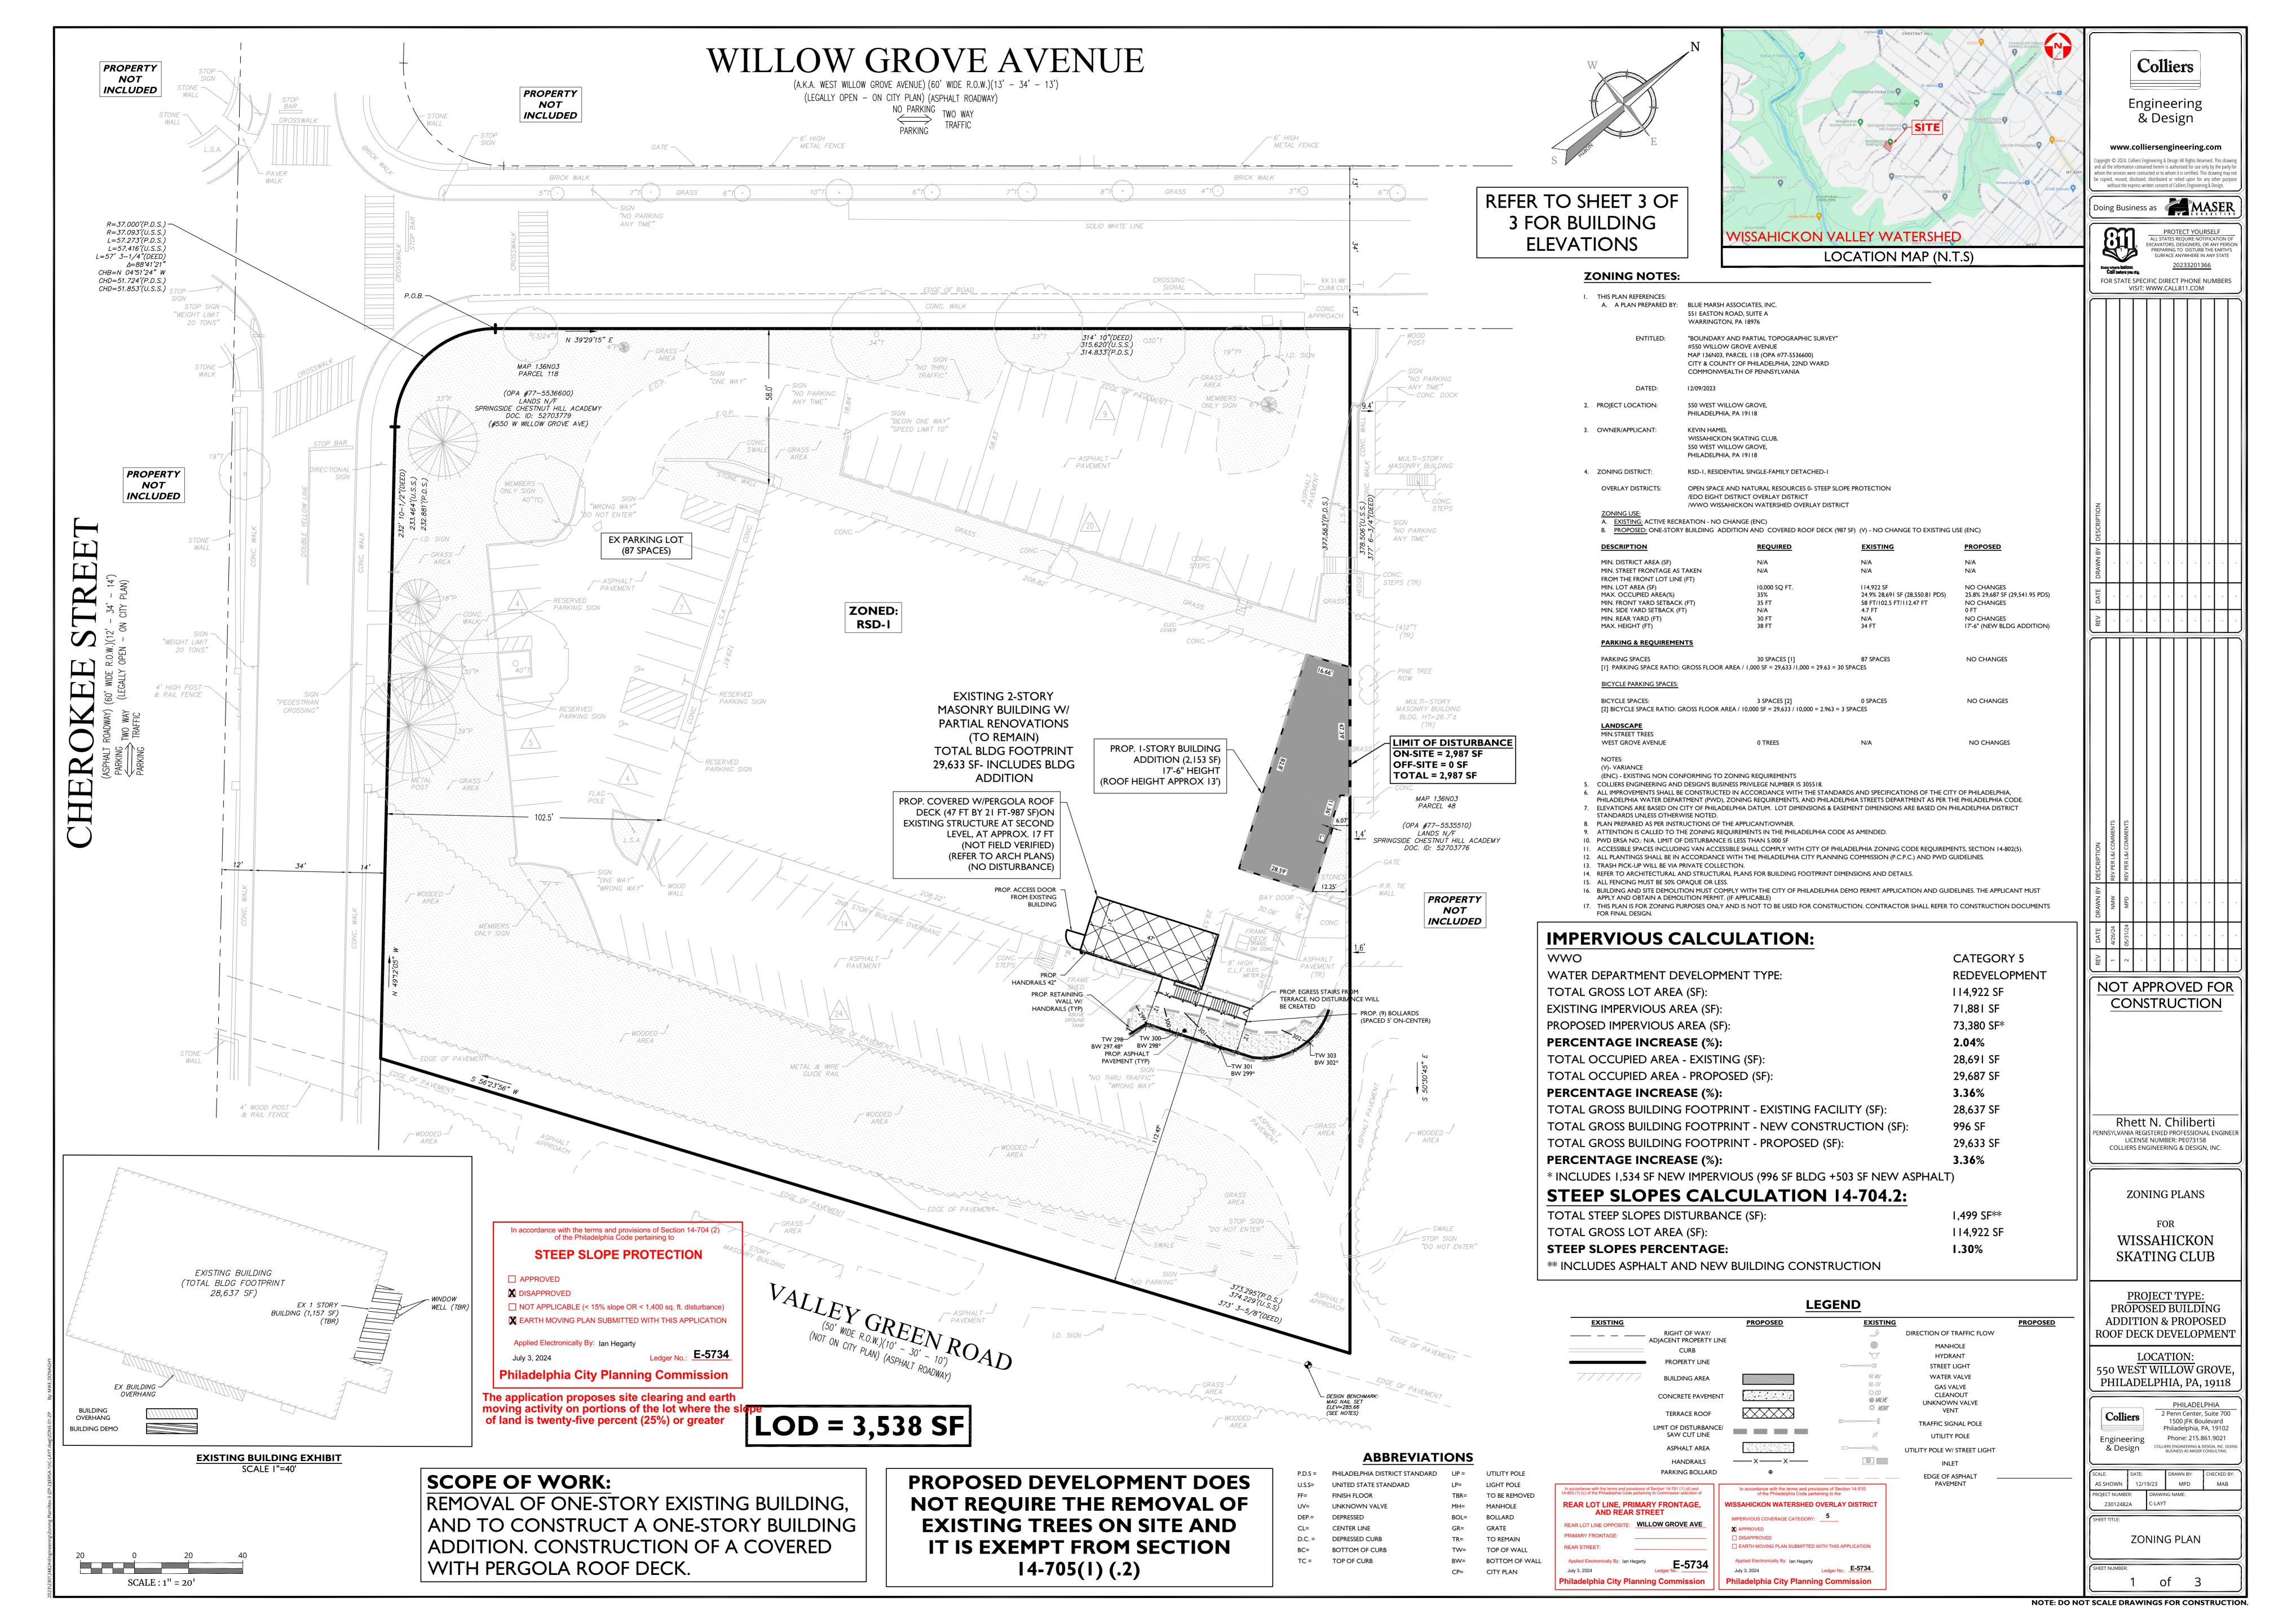

## **EAST ELEVATION - ROOF DECK & LOCKER ROOM ADDITION** 1"=10'

**SOUTH ELEVATION - ROOF DECK** l"=10'

**NORTH ELEVATION - LOCKER ROOM ADDITION** 1"=10'

Engineering & Design www.colliersengineering.com Copyright © 2024. Colliers Engineering & Design All Rights Reserved. This drawing whom the services were contracted or to whom it is certified. This drawing may not be copied, reused, disclosed, distributed or relied upon for any other purpose without the express written consent of Colliers Engineering & Design. ALL STATES REQUIRE NOTIFICATION OF EXCAVATORS, DESIGNERS, OR ANY PERSON PREPARING TO DISTURB THE EARTH'S SURFACE ANYWHERE IN ANY STATE FOR STATE SPECIFIC DIRECT PHONE NUMBERS VISIT: WWW.CALL811.COM NOT APPROVED FOR CONSTRUCTION Rhett N. Chiliberti NNSYLVANIA REGISTERED PROFESSIONAL ENGINEER LICENSE NUMBER: PE073158 COLLIERS ENGINEERING & DESIGN, INC. **ZONING PLANS** FOR WISSAHICKON SKATING CLUB PROJECT TYPE: PROPOSED BUILDING ADDITION & PROPOSED ROOF DECK DEVELOPMENT LOCATION: 550 WEST WILLOW GROVE, PHILADELPHIA, PA, 19118 PHILADELPHIA