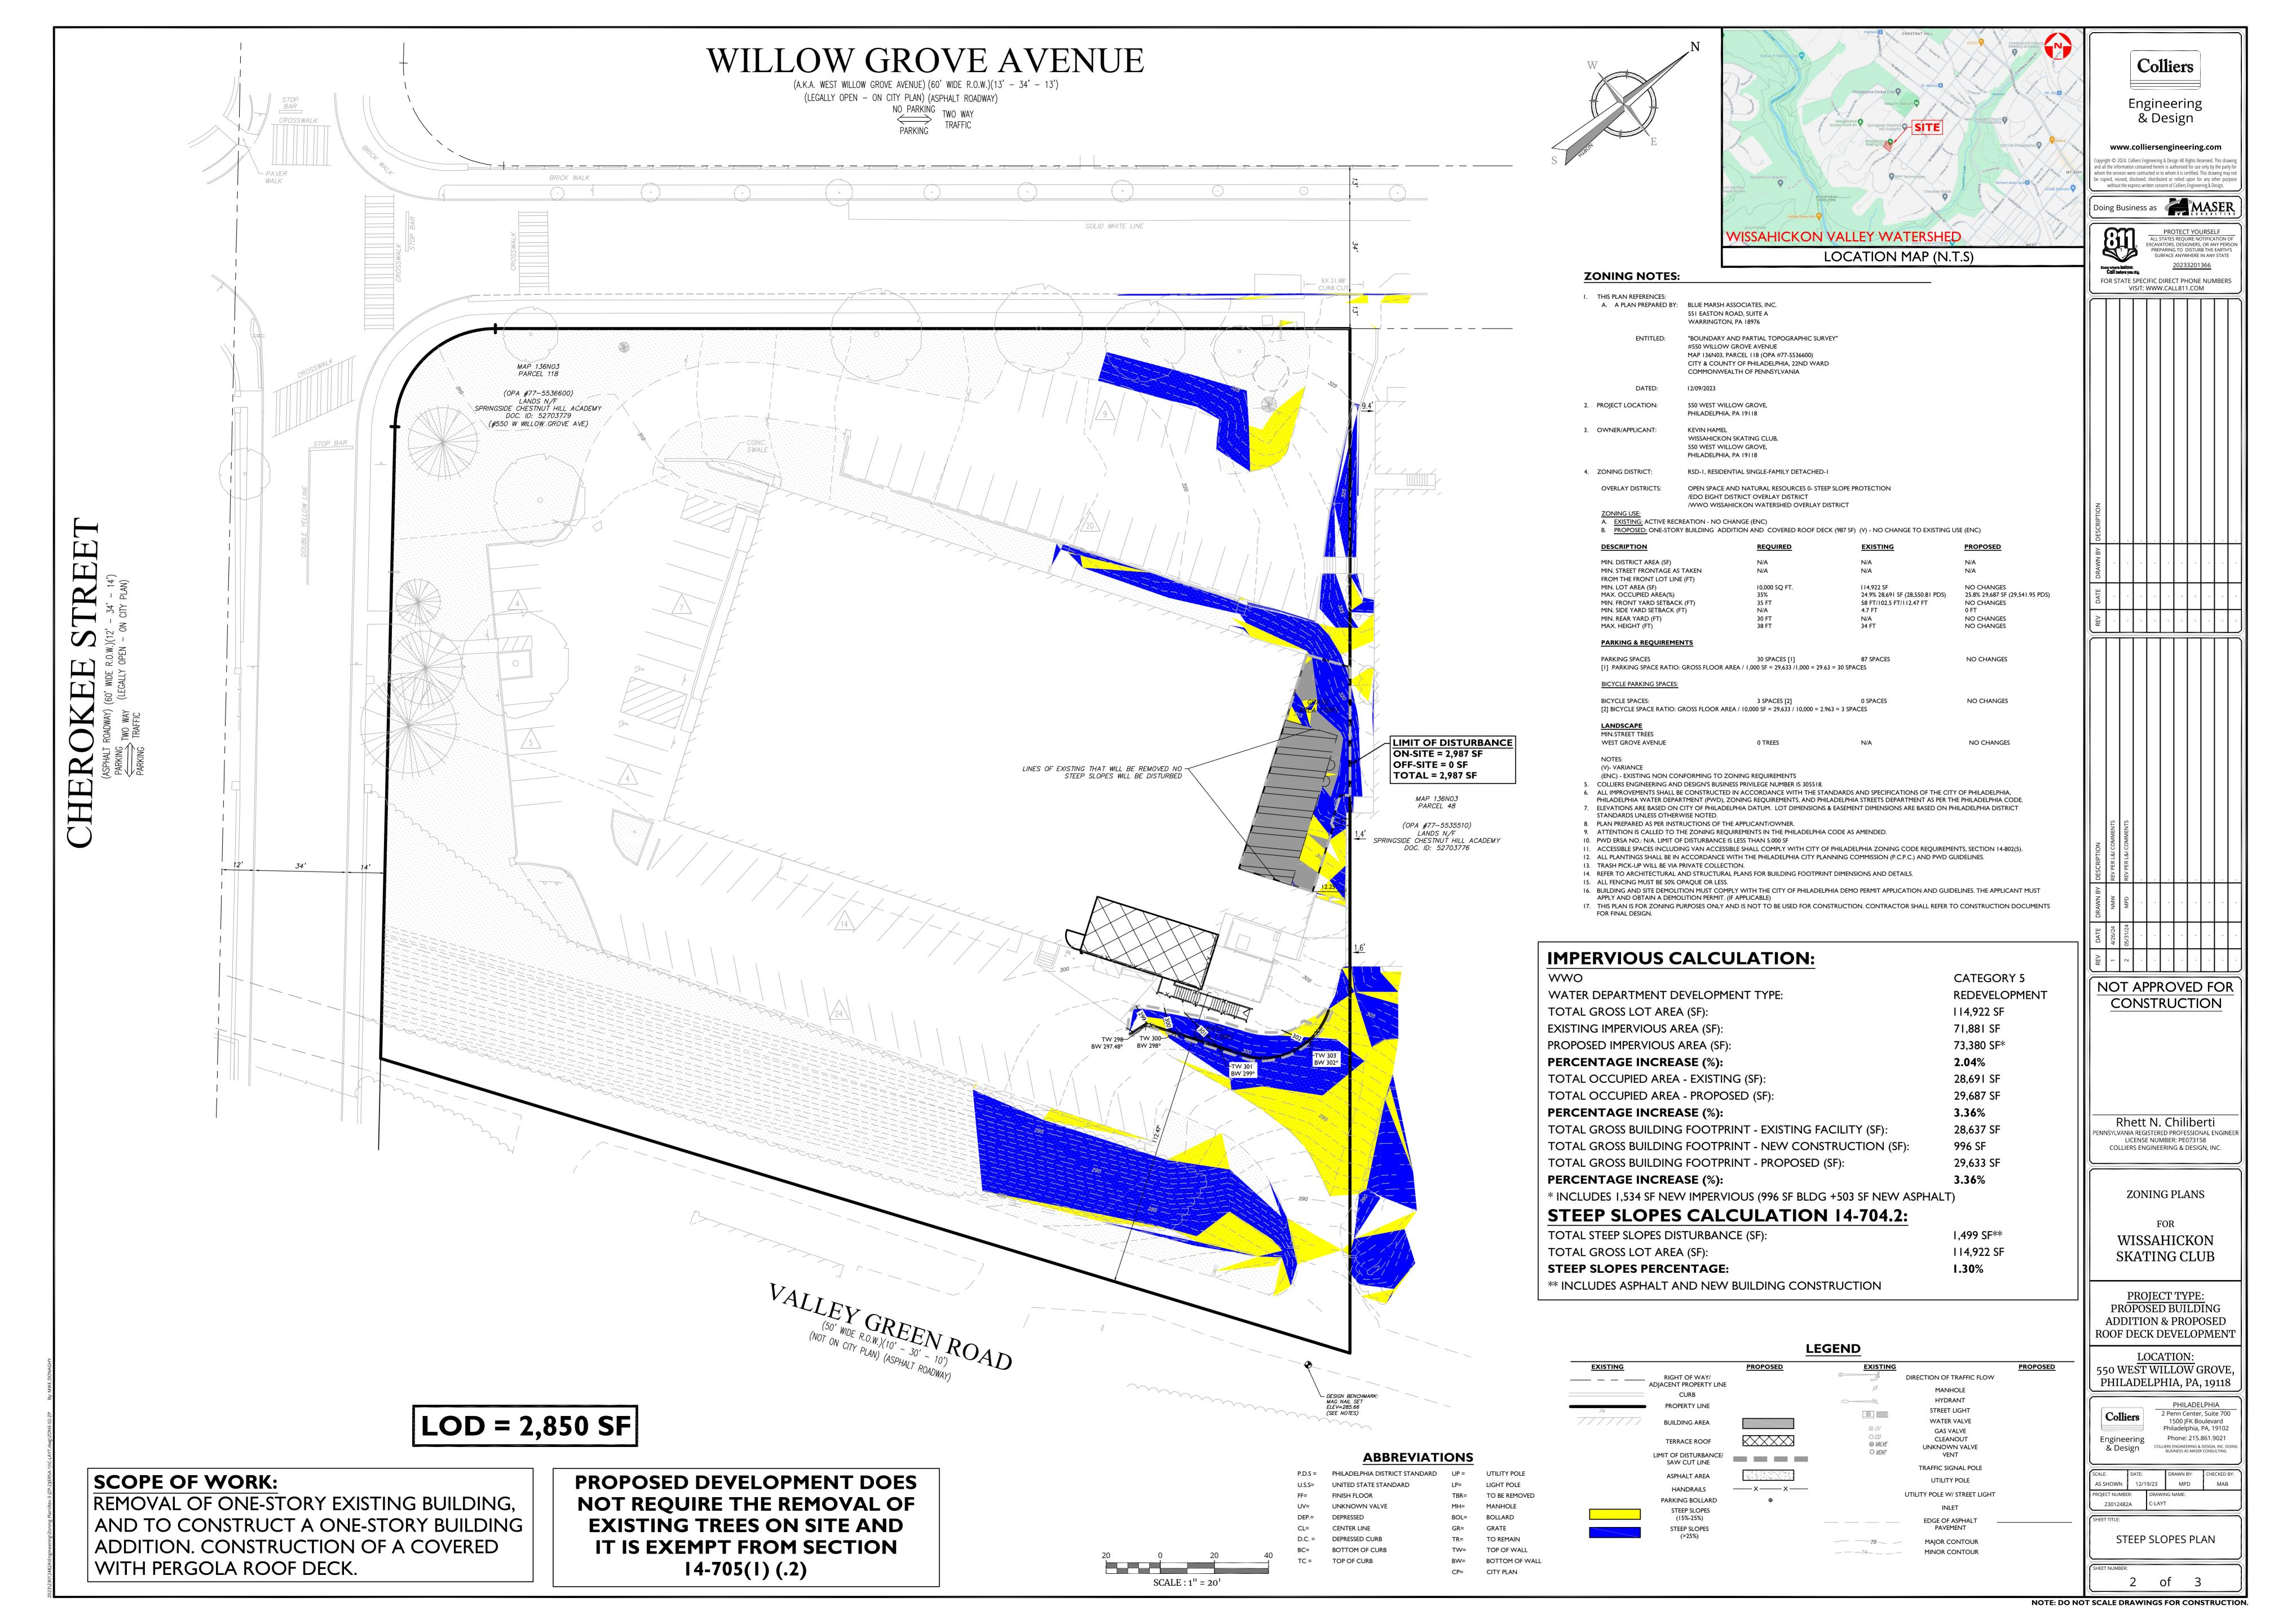

## **EAST ELEVATION - ROOF DECK & LOCKER ROOM ADDITION** 1"=10'

**SOUTH ELEVATION - ROOF DECK** l"=10'

**NORTH ELEVATION - LOCKER ROOM ADDITION** 1"=10'

Engineering & Design www.colliersengineering.com Copyright © 2024. Colliers Engineering & Design All Rights Reserved. This drawing whom the services were contracted or to whom it is certified. This drawing may not be copied, reused, disclosed, distributed or relied upon for any other purpose without the express written consent of Colliers Engineering & Design. ALL STATES REQUIRE NOTIFICATION OF EXCAVATORS, DESIGNERS, OR ANY PERSON PREPARING TO DISTURB THE EARTH'S SURFACE ANYWHERE IN ANY STATE FOR STATE SPECIFIC DIRECT PHONE NUMBERS VISIT: WWW.CALL811.COM NOT APPROVED FOR CONSTRUCTION Rhett N. Chiliberti NNSYLVANIA REGISTERED PROFESSIONAL ENGINEER LICENSE NUMBER: PE073158 COLLIERS ENGINEERING & DESIGN, INC. **ZONING PLANS** FOR WISSAHICKON SKATING CLUB PROJECT TYPE: PROPOSED BUILDING ADDITION & PROPOSED ROOF DECK DEVELOPMENT LOCATION: 550 WEST WILLOW GROVE, PHILADELPHIA, PA, 19118 PHILADELPHIA