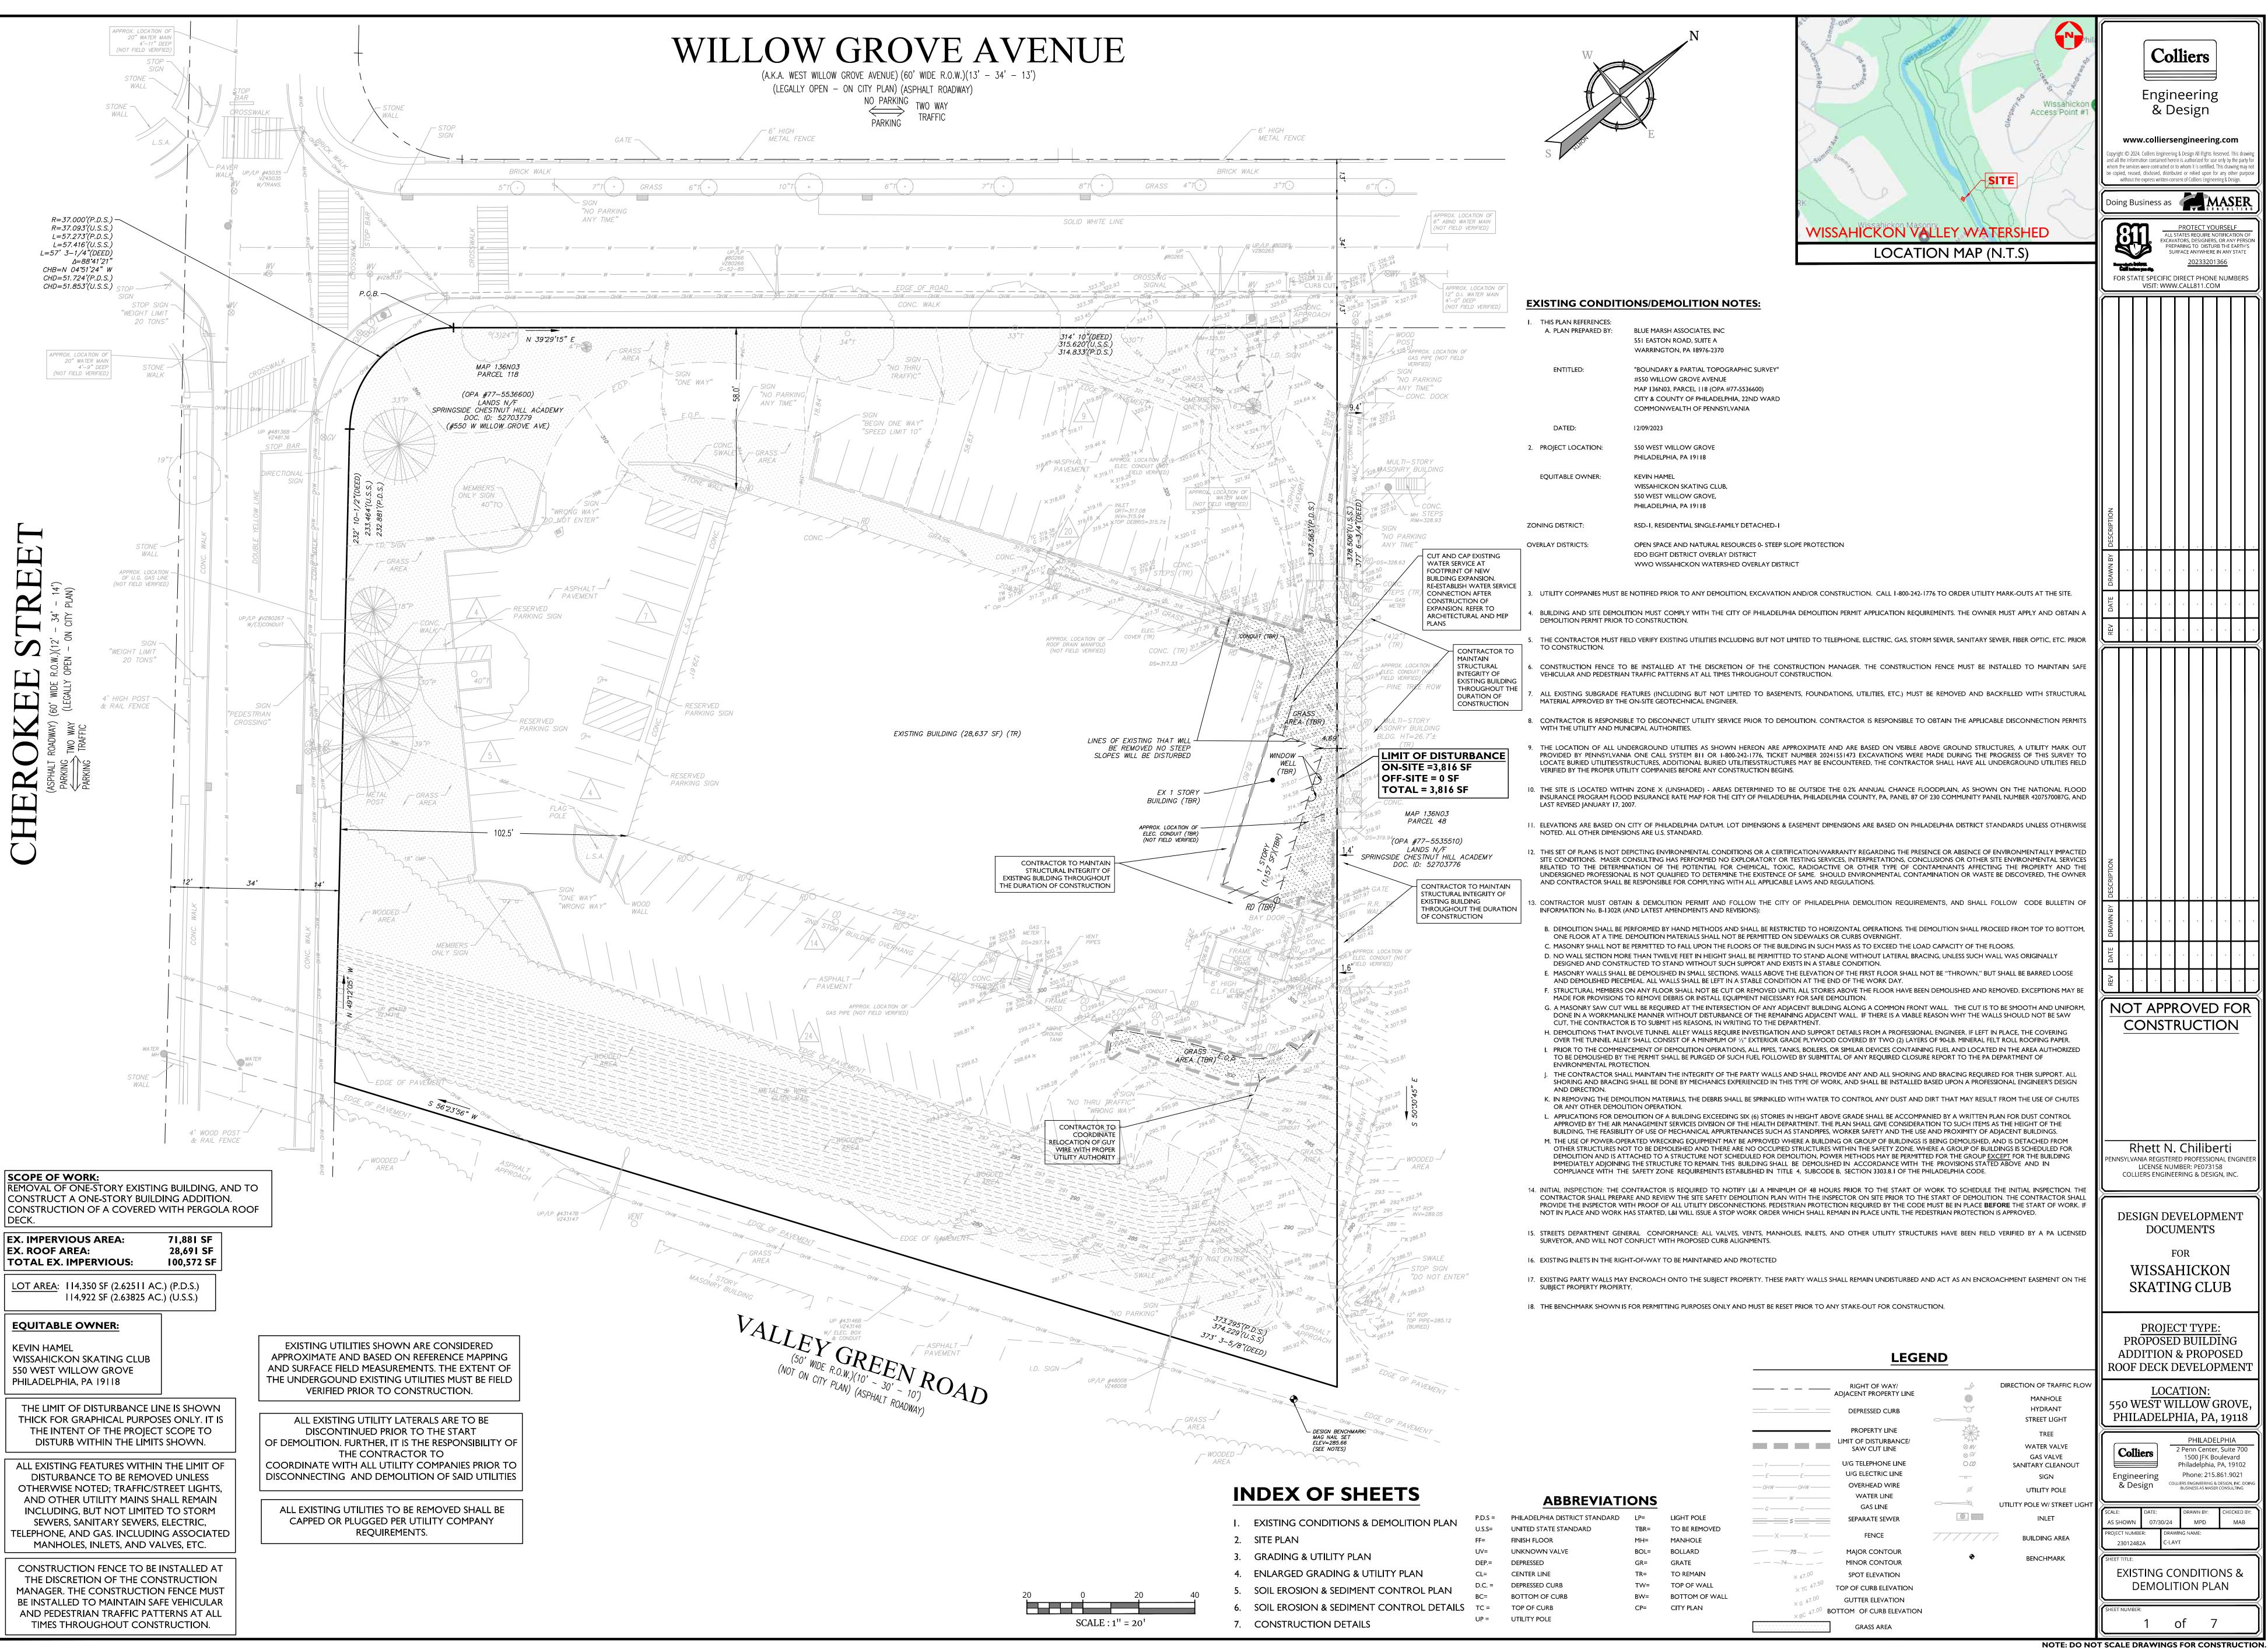

| ONS & DEMOLITION PLAN  | P.D.S = |
|------------------------|---------|
|                        | U.S.S=  |
|                        | FF=     |
| ' PLAN                 | UV=     |
|                        | DEP.=   |
| G & UTILITY PLAN       | CL=     |
| DIMENT CONTROL PLAN    | D.C. =  |
|                        | BC=     |
| DIMENT CONTROL DETAILS | TC =    |
| ETAILS                 | UP =    |

| PHILADELPHIA DISTRICT STANDARD | LP= |
|--------------------------------|-----|
| UNITED STATE STANDARD          | TBR |
| FINISH FLOOR                   | MH= |
| UNKNOWN VALVE                  | BOL |
| DEPRESSED                      | GR= |
| CENTER LINE                    | TR= |
| DEPRESSED CURB                 | TW  |
| BOTTOM OF CURB                 | BW  |
| TOP OF CURB                    | CP= |
| UTILITY POLE                   |     |
|                                |     |

|            | RIGHT OF WAY/<br>ADJACENT PROPERTY LINE |     |
|------------|-----------------------------------------|-----|
|            | •                                       |     |
|            | DEPRESSED CURB                          |     |
|            | PROPERTY LINE                           | 0   |
|            | LIMIT OF DISTURBANCE/<br>SAW CUT LINE   |     |
| <i>T</i>   | U/G TELEPHONE LINE                      |     |
| <i>E</i>   | U/G ELECTRIC LINE                       |     |
| и — ОН W   | OVERHEAD WIRE                           |     |
| W          | WATER LINE                              |     |
| G          | GAS LINE                                |     |
| s          | SEPARATE SEWER                          |     |
| -xx        | FENCE                                   | 777 |
| 75         | MAJOR CONTOUR                           |     |
| _74        | MINOR CONTOUR                           |     |
| × 47.00    | spot elevation                          |     |
| × TC 47.50 | TOP OF CURB ELEVATION                   |     |
| × G 47.00  | GUTTER ELEVATION                        |     |
|            | OTTOM OF CURB ELEVATION                 |     |
|            |                                         |     |